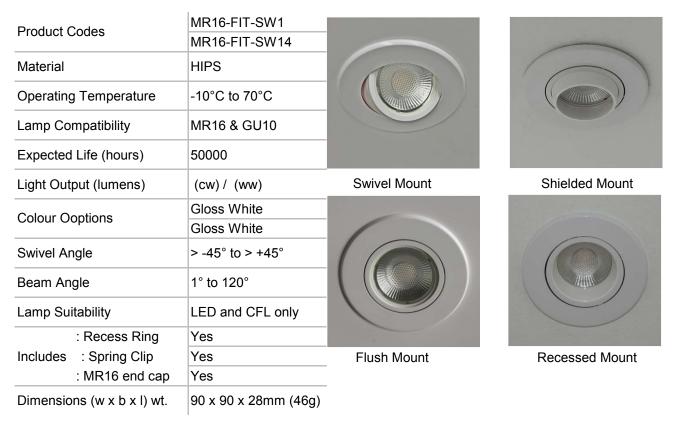

## MR16 & GU10 Down Light Fitting

MR16 & GU10 Downlight Fitting Plastic Swivel Gloss White

This 90° swivelling GU10 and MR16 downlight fitting is made from a high heat resistant and impact proof HIPS material.

The Gloss White option of this Downlight Fitting matches perfectly with most white ceilings and the Gloss White can easily be painted to match other desired colour schemes too.

This fitting is VERY versatile and can accommodate a GU10 or MR16 LED of any length and any beam angle. It has the ability to control the beam angle from 38° to 120° using a 120° COB LED downlight. By changing mounting positions you can completely eliminate glare from wide beam angle lights.

The life expectancy of this fitting is 50000 hours and is NRCS & RoHS compliant.

The swivel action can change the direction of light of a standard length globe by 90° allowing this to be very suitable for pinpointing light sources exactly where desired without having to use an external ceiling fitting. The swivel is stiff and the included spring clip keeps the globe in position even when angled steeply.

The base material is non conductive and hence no earth wire is required on the fitting.

The cut-out diameter is compatible with standard downlight fittings and has a large tolerance of 70 - 85mm.

These come in a single hanging vacuum pack or in a contractors box of 14 for reduced pricing.